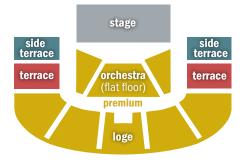

## **SEATING PREFERENCES**

Please indicate the location of your 1st & 2nd seating choice and note any special seating and mobility requests:

| BY ADDING \$10 to your order, you help make it possible for all children,   |
|-----------------------------------------------------------------------------|
| egardless of means, to experience Cristi Măcelaru and the Cabrillo Festival |
| Orchestra at the Free Family Concert.                                       |